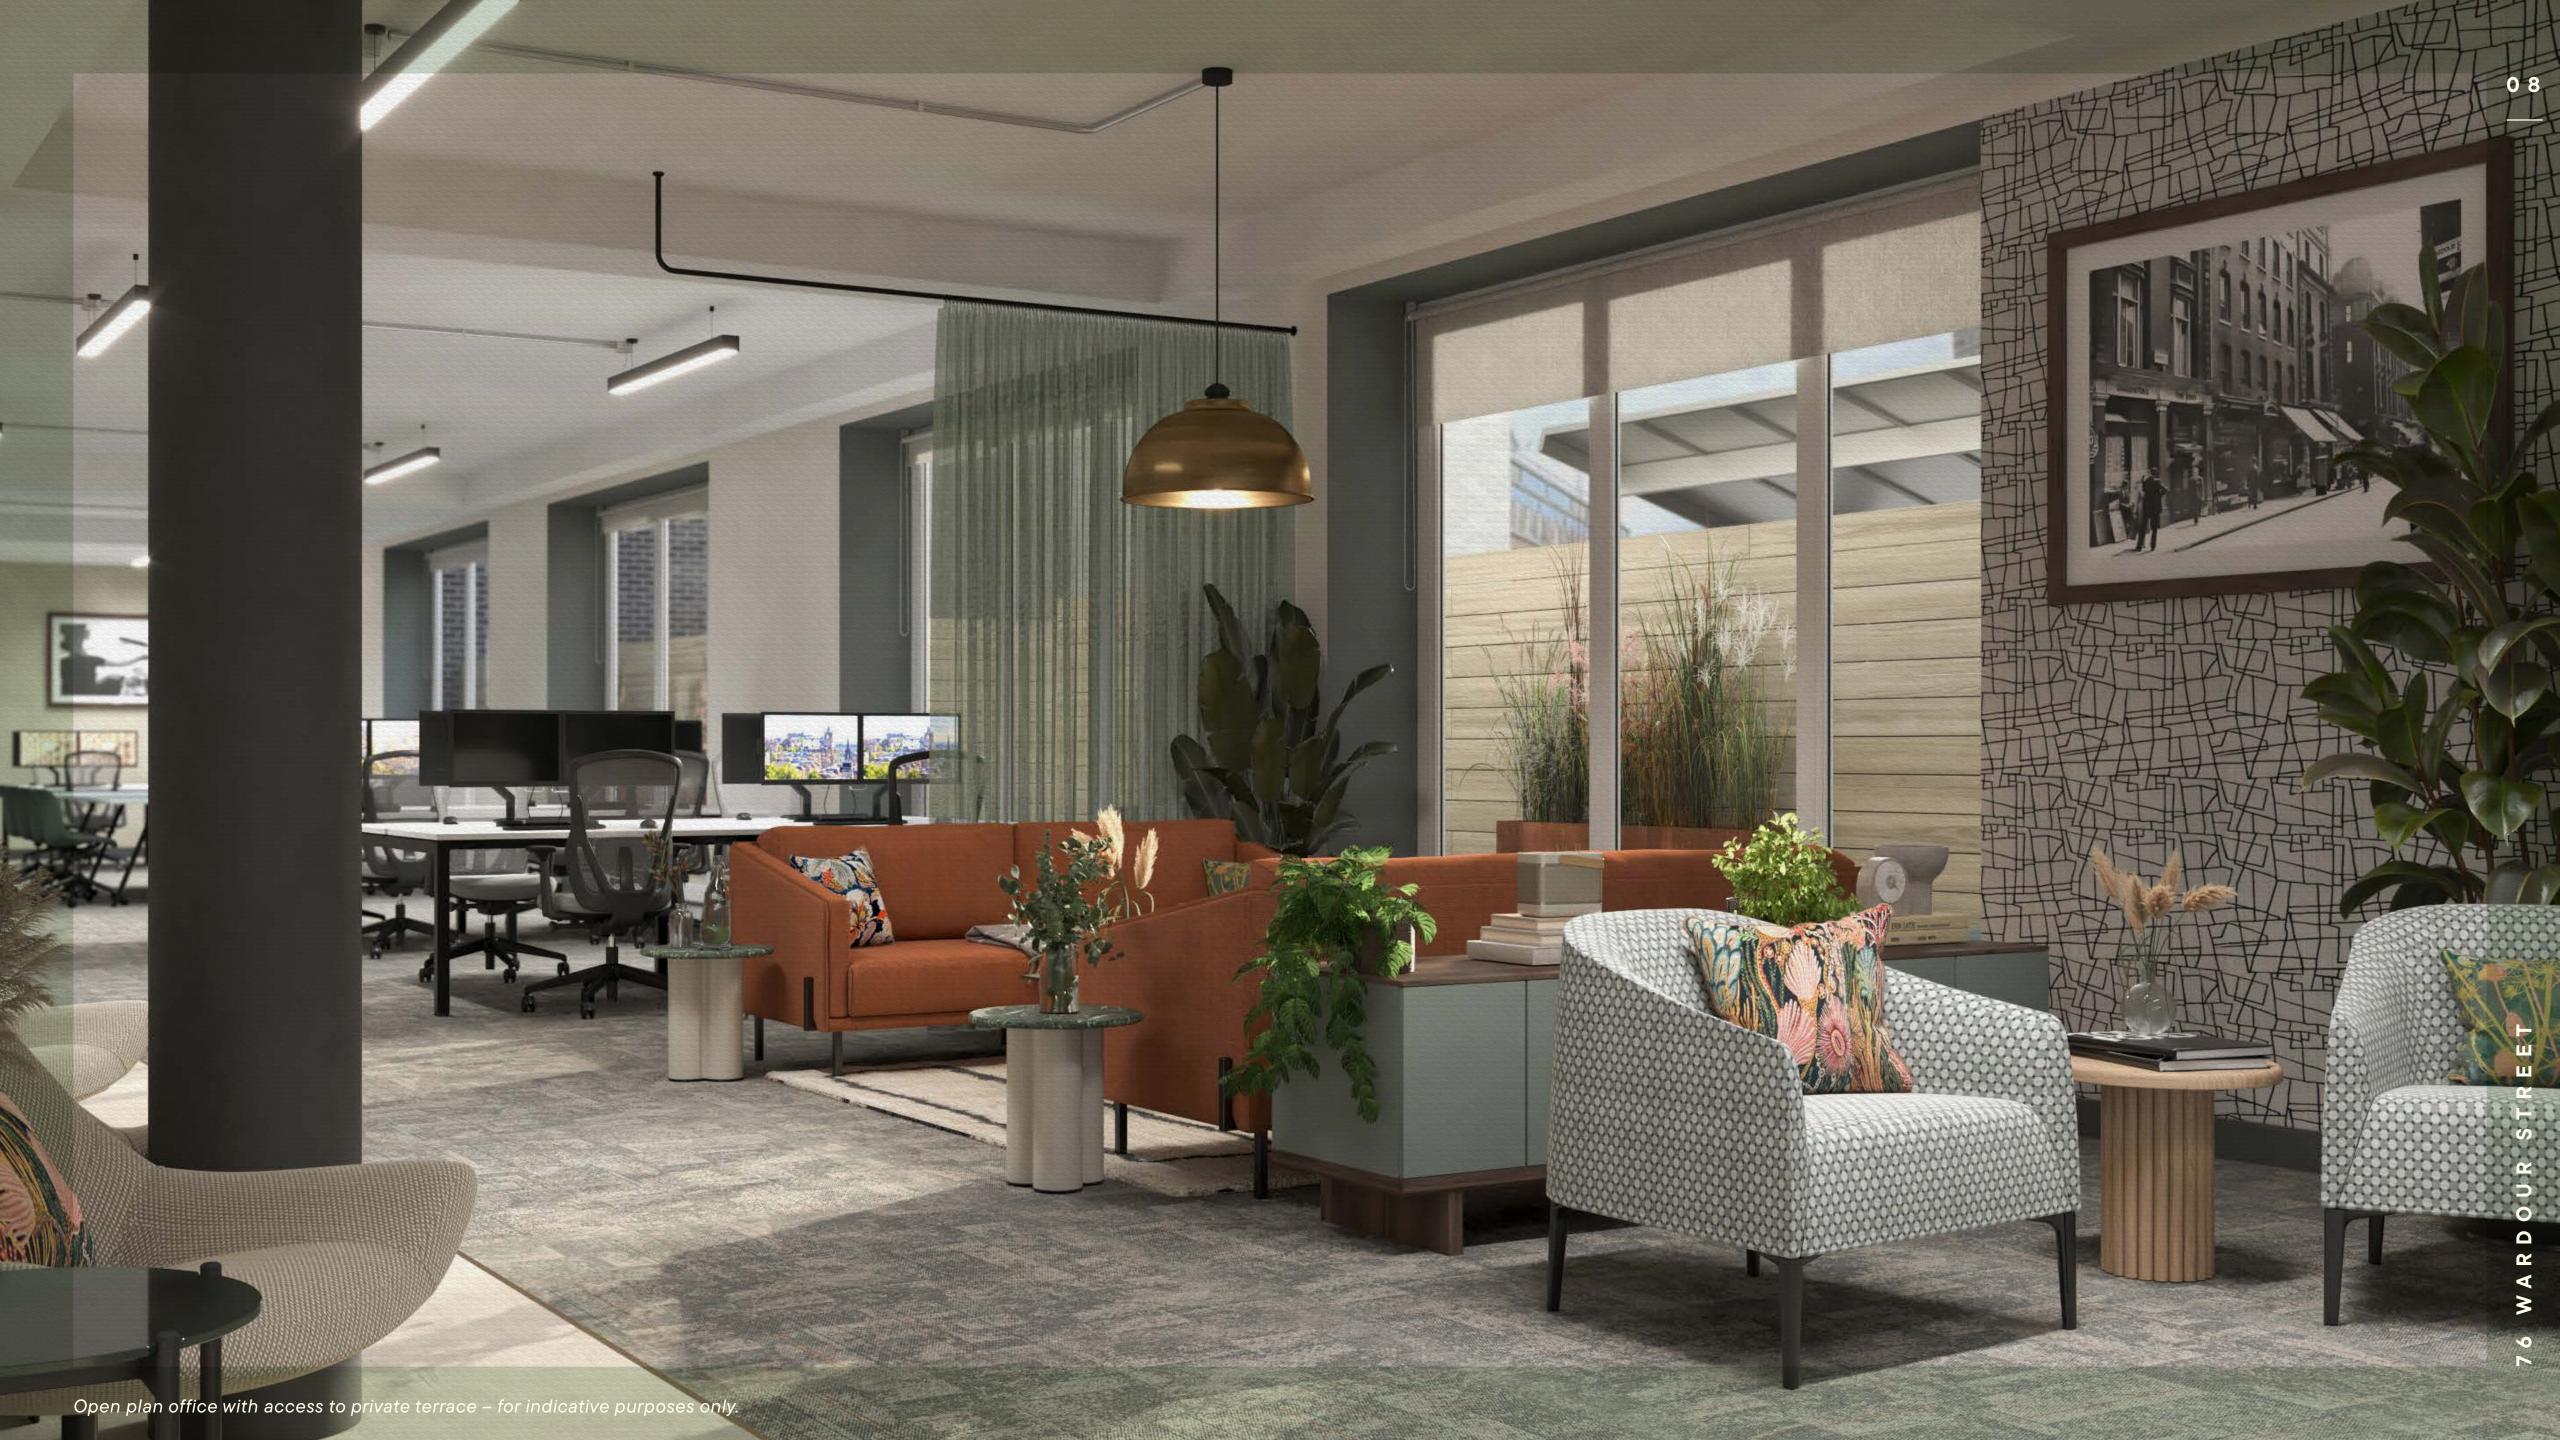

## THE SPACE

# CREATIVE WORKSPACE TO INSPIRE

#### THE SPACE

## FIRST FLOOR 6,900 SQ FT / 641 SQ M

Private Terrace

4 × Meeting Rooms

1 × Shower

 $12 \times Hot$ Desks

3 × Phone Booths

66 × Desks

13 × Bike Racks

Kitchen & Breakout Area

For indicative purposes only. Not to scale. The floor is subject to final measurement.

Office Private terrace Bicycle racks Core

WARDOUR STREET

STREET Ľ 0 Δ æ W A

D

06