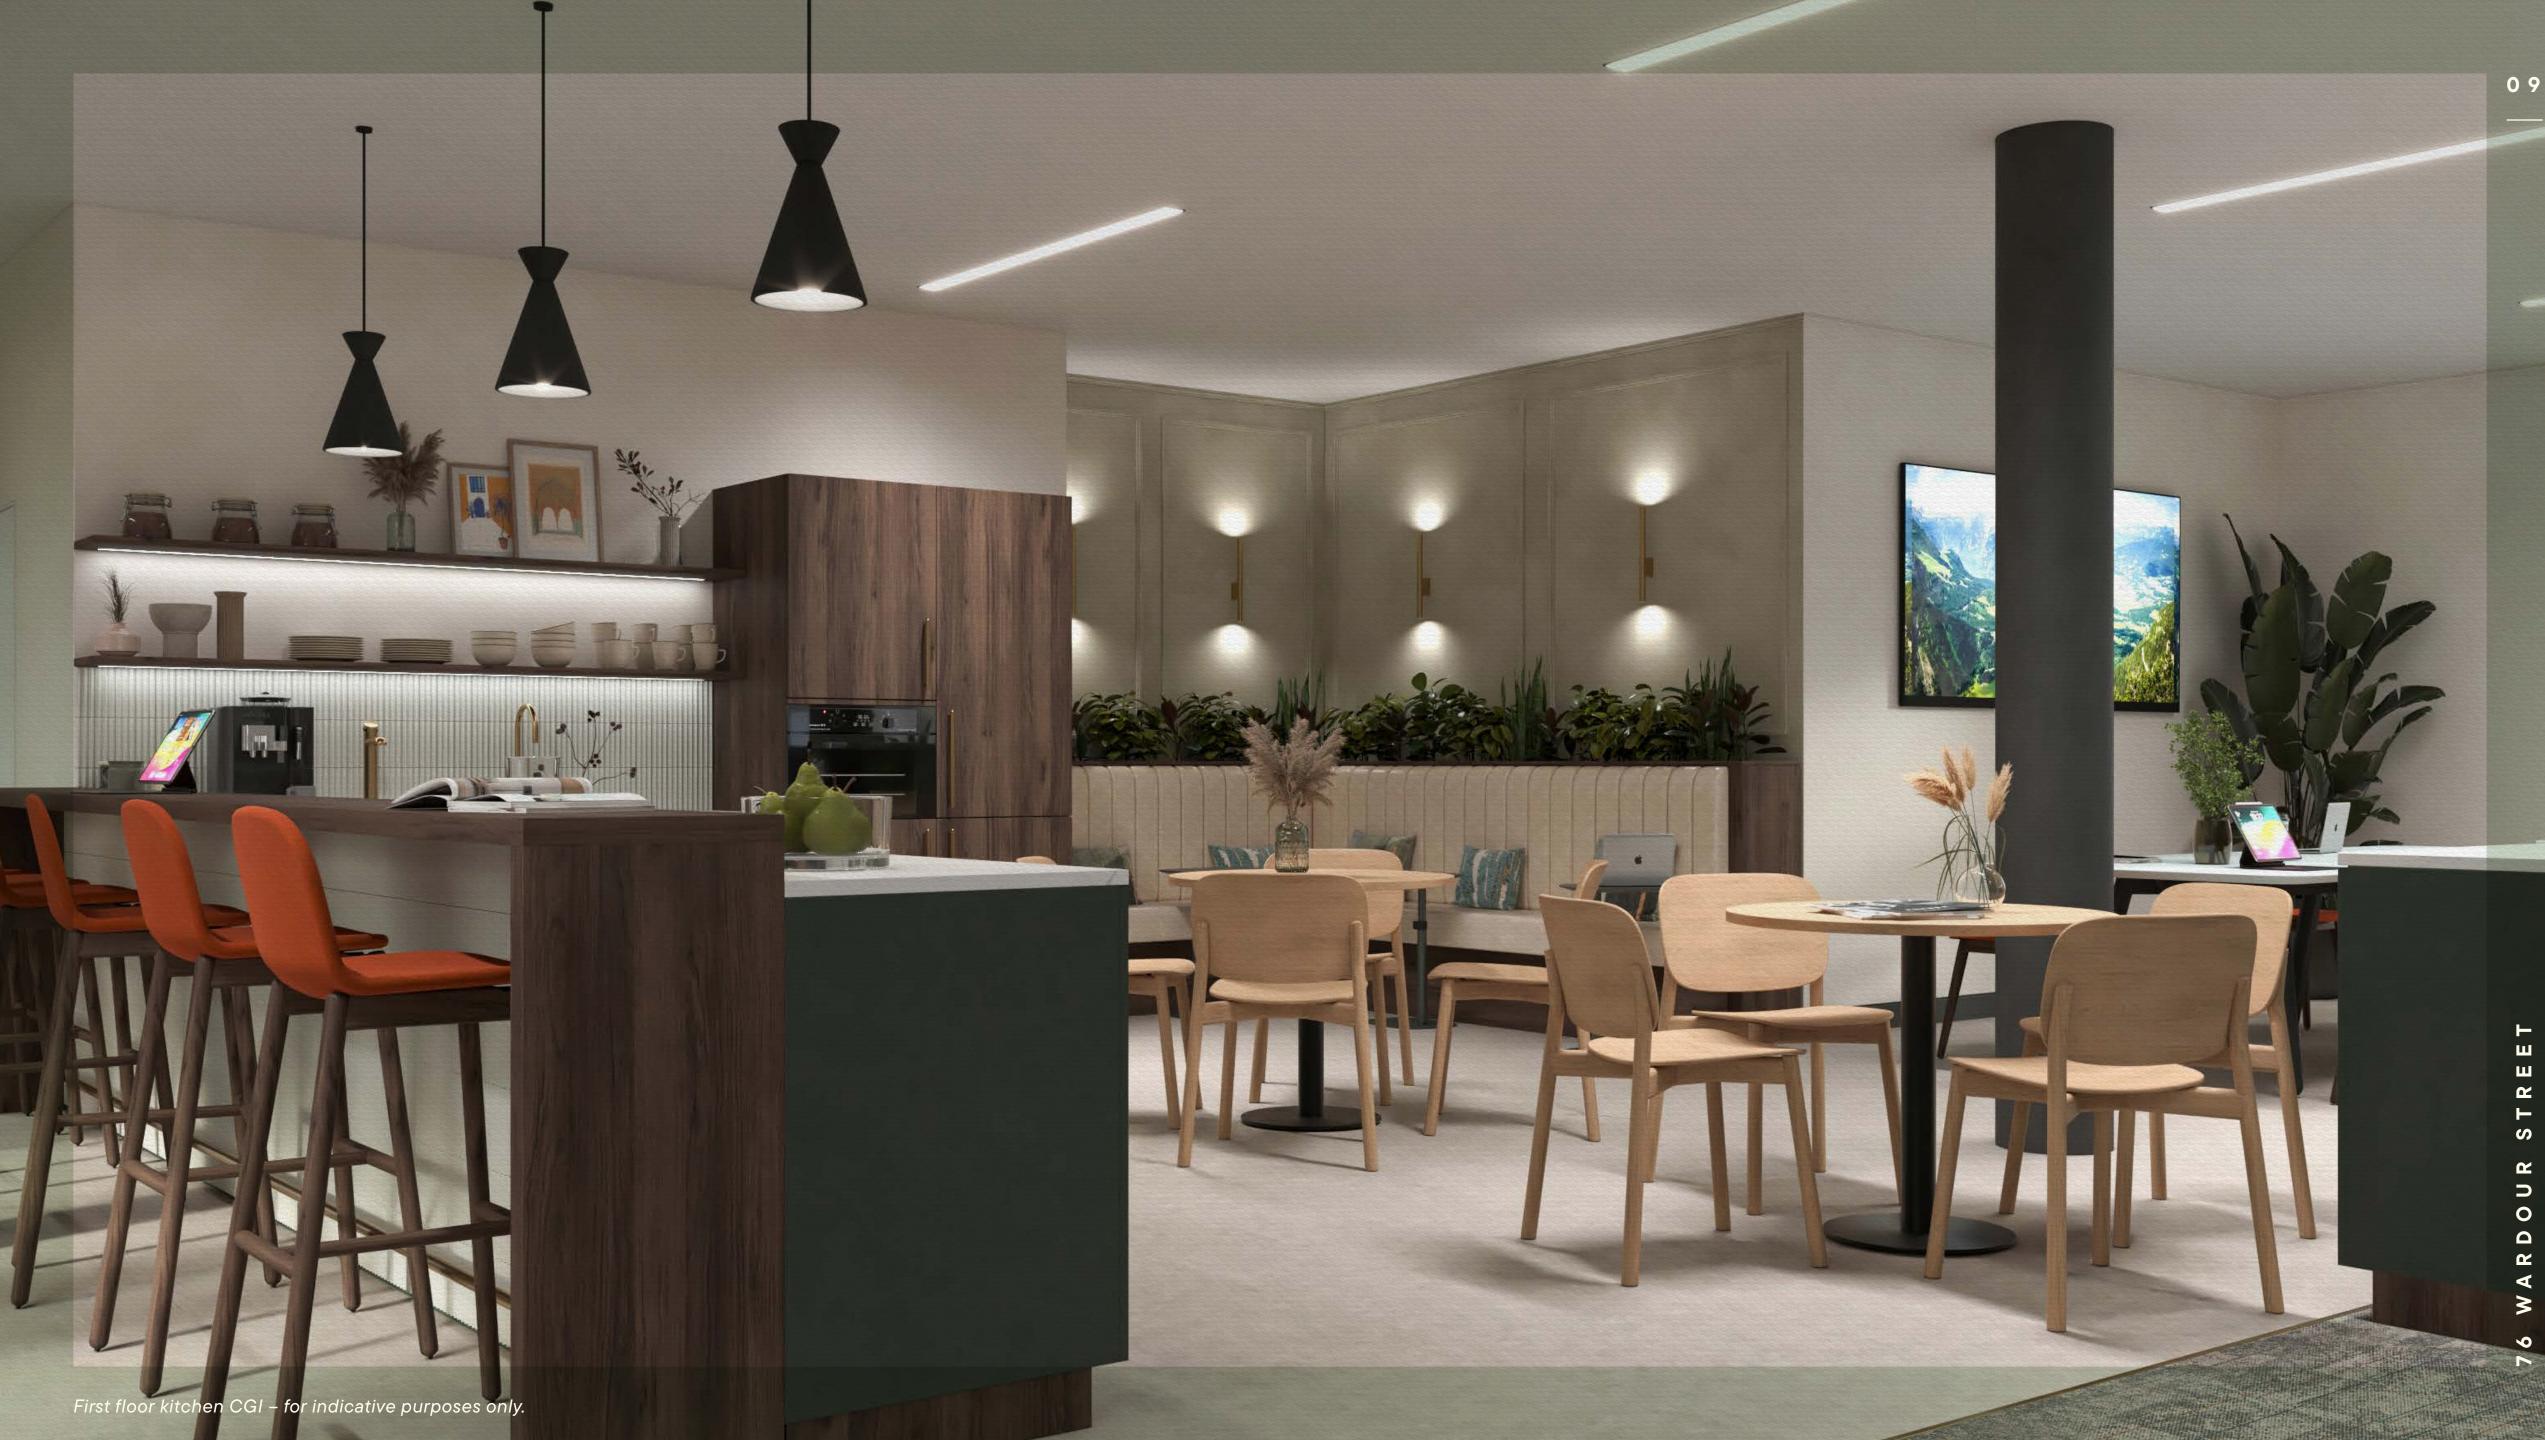

## THE SPACE

# CREATIVE WORKSPACE TO INSPIRE

#### THE SPACE

## FIRST FLOOR 6,900 SQ FT / 641 SQ M

Private Terrace

4 × Meeting Rooms

1 × Shower

 $12 \times Hot$ Desks

3 × Phone Booths

66 × Desks

13 × Bike Racks

Kitchen & Breakout Area

For indicative purposes only. Not to scale. The floor is subject to final measurement.

Office Private terrace Bicycle racks Core

WARDOUR STREET

STREET Ľ 0 Δ æ W A

D

06