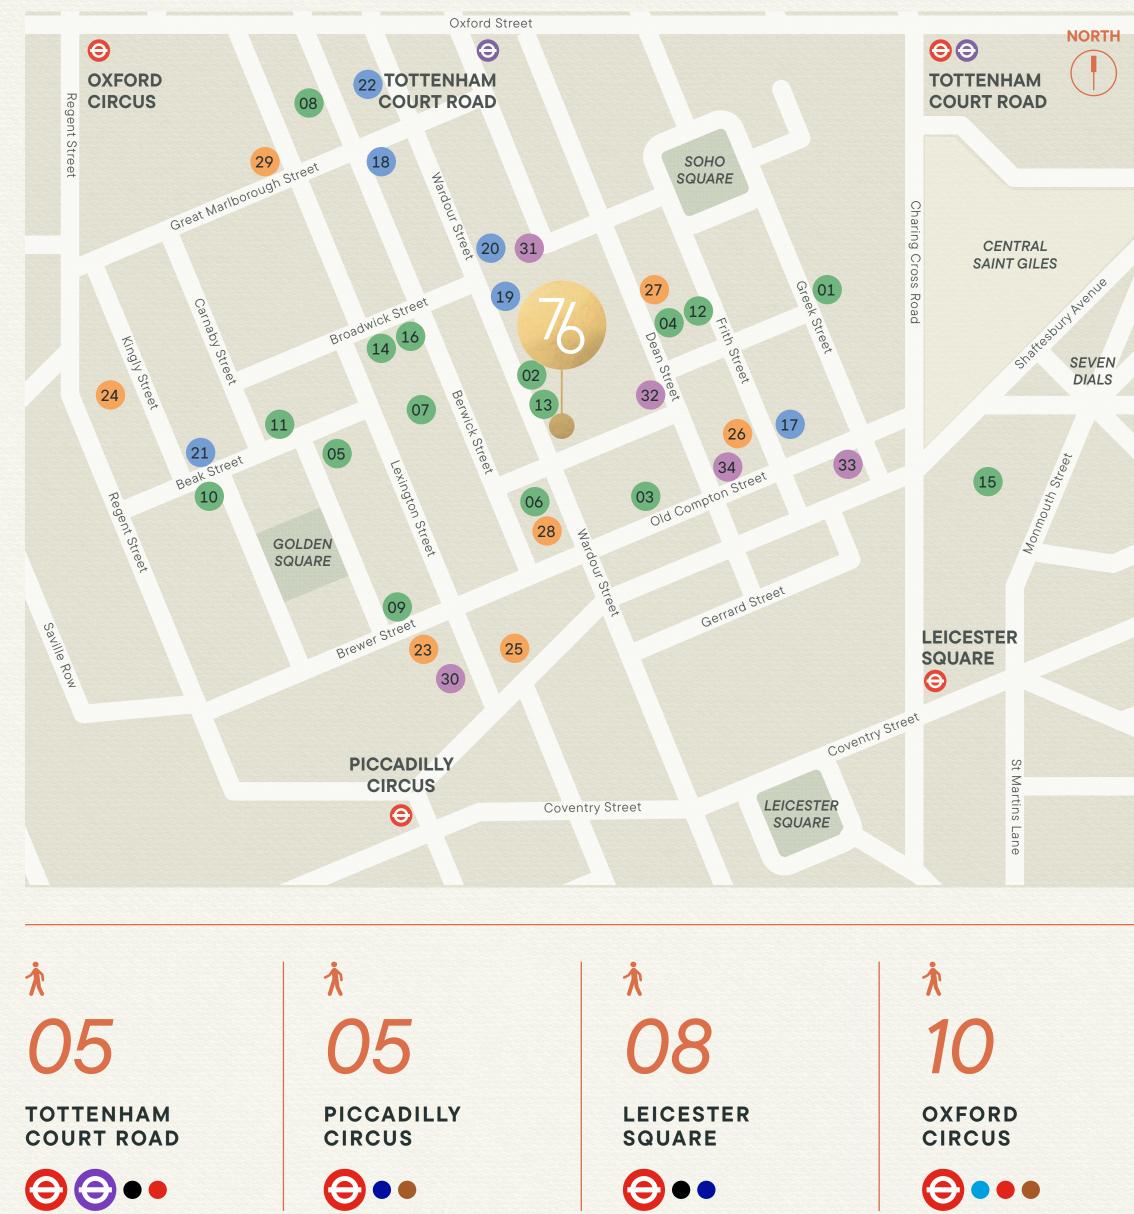

## TRAVEL AND CONNECTIONS

76 Wardour Street provides occupiers with excellent transport links within a short walking distance. Tottenham Court Road station is just five minutes away, offering access to the Elizabeth Line.

- Tottenham Court Road Station
- 2. The Outernet

#### RESTAURANTS

- 01 10 Greek Street
- 02 100 Wardour Street
- 03 Balans
- 04 Barrafina
- 05 Bob Bob Ricard
- 06 Bone Daddies
- 07 The Duck & Rice
- 08 Ember Yard
- 09 Kiln
- 10 Mountain
- 11 Polpo
- 12 Quo Vadis
- 13 Rudy's Pizza
- 14 Temper
- 15 The lvy
- 16 Yauatcha

#### • COFFEE

- 17 Bar Italia
- 18 Blank Street
- 19 EL&N
- 20 Gails
- 21 Grind
- 22 KOZZEE

#### LEISURE •

- 23 Third Space
- 24 Barry's
- 25 Lyric Theatre
- 26 Ronnie Scott's
- 27 Soho Theatre
- 28 The Box
- 29 SoulCycle

#### **MEMBERS CLUBS & HOTELS**

- 30 Ham Yard Hotel
- 31 Soho Hotel
- 32 Dean St Townhouse
- 33 Soho House
- 34 Groucho Club