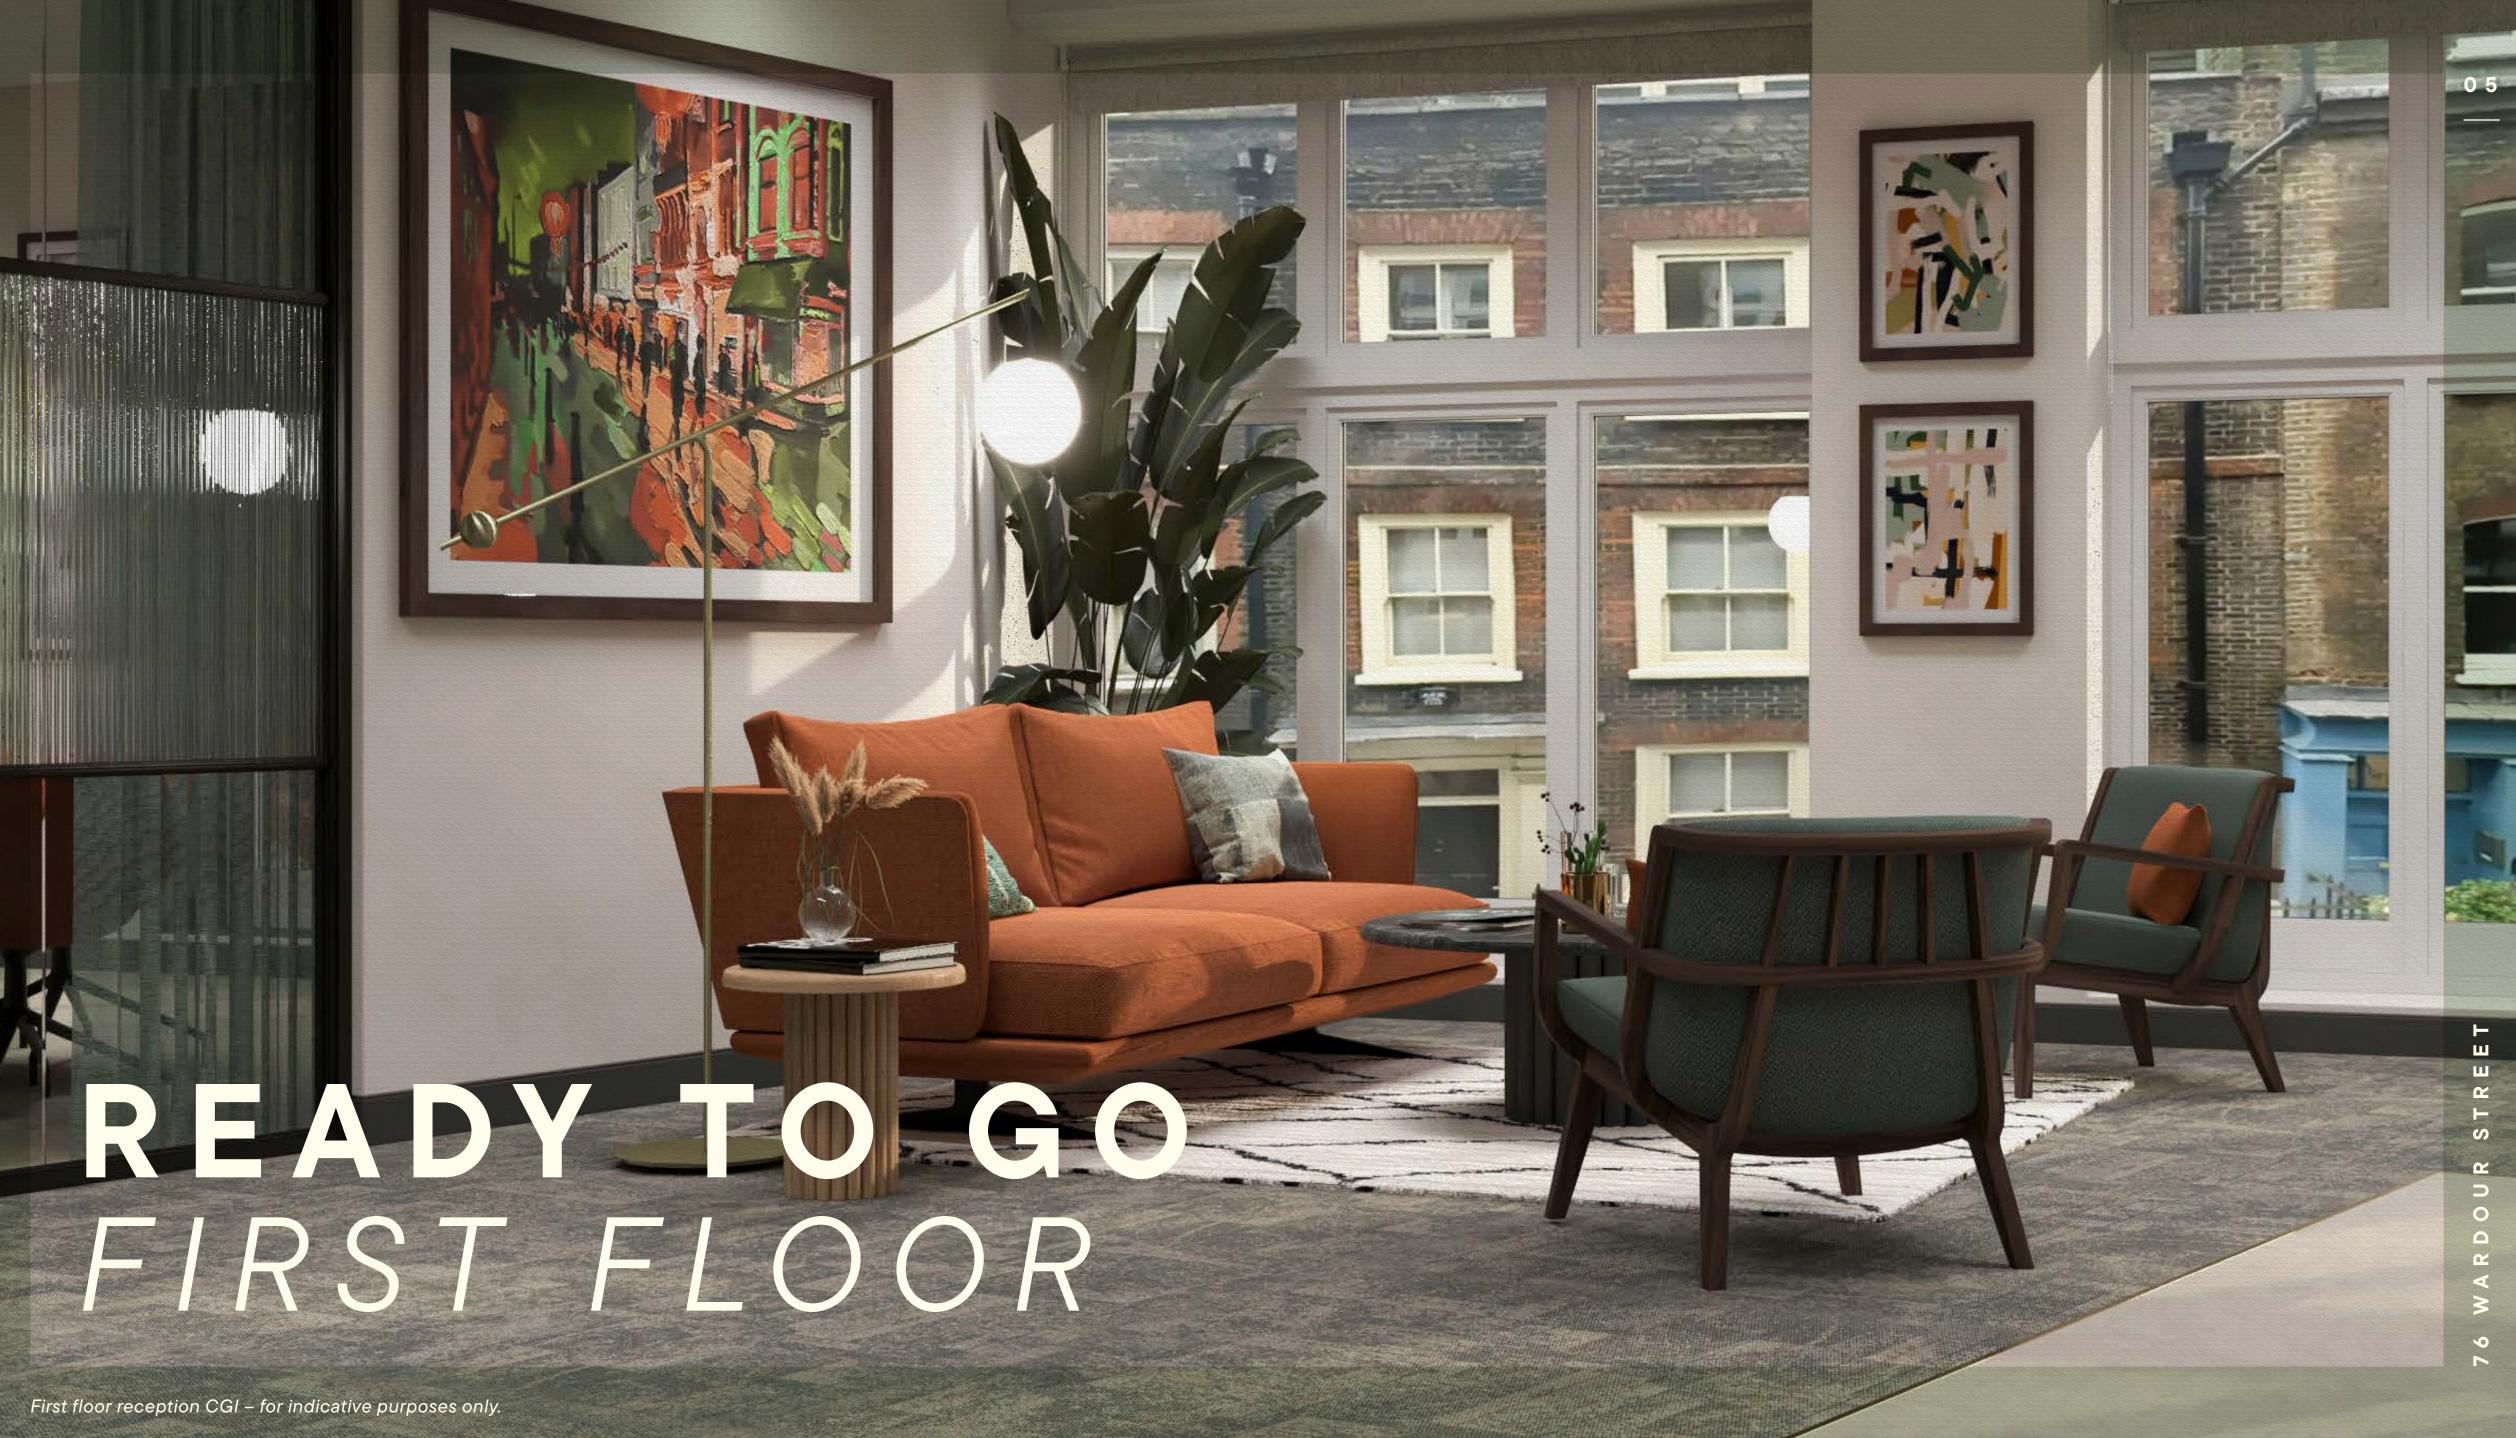

## SOHO LANDMARK OFFICE BUILDING

76 Wardour Street is a prominent corner building which sits behind an attractive façade in the heart of Soho.

The reception has been exquisitely transformed to provide visitors with a warm welcome.

The first floor will be extensively refurbished providing 6,900 sq ft of fully fitted, plug & play space. The floor will be fitted out to a high quality specification and will be delivered in February 2025.

## BRAND NEW FULLY FITTED & FURNISHED