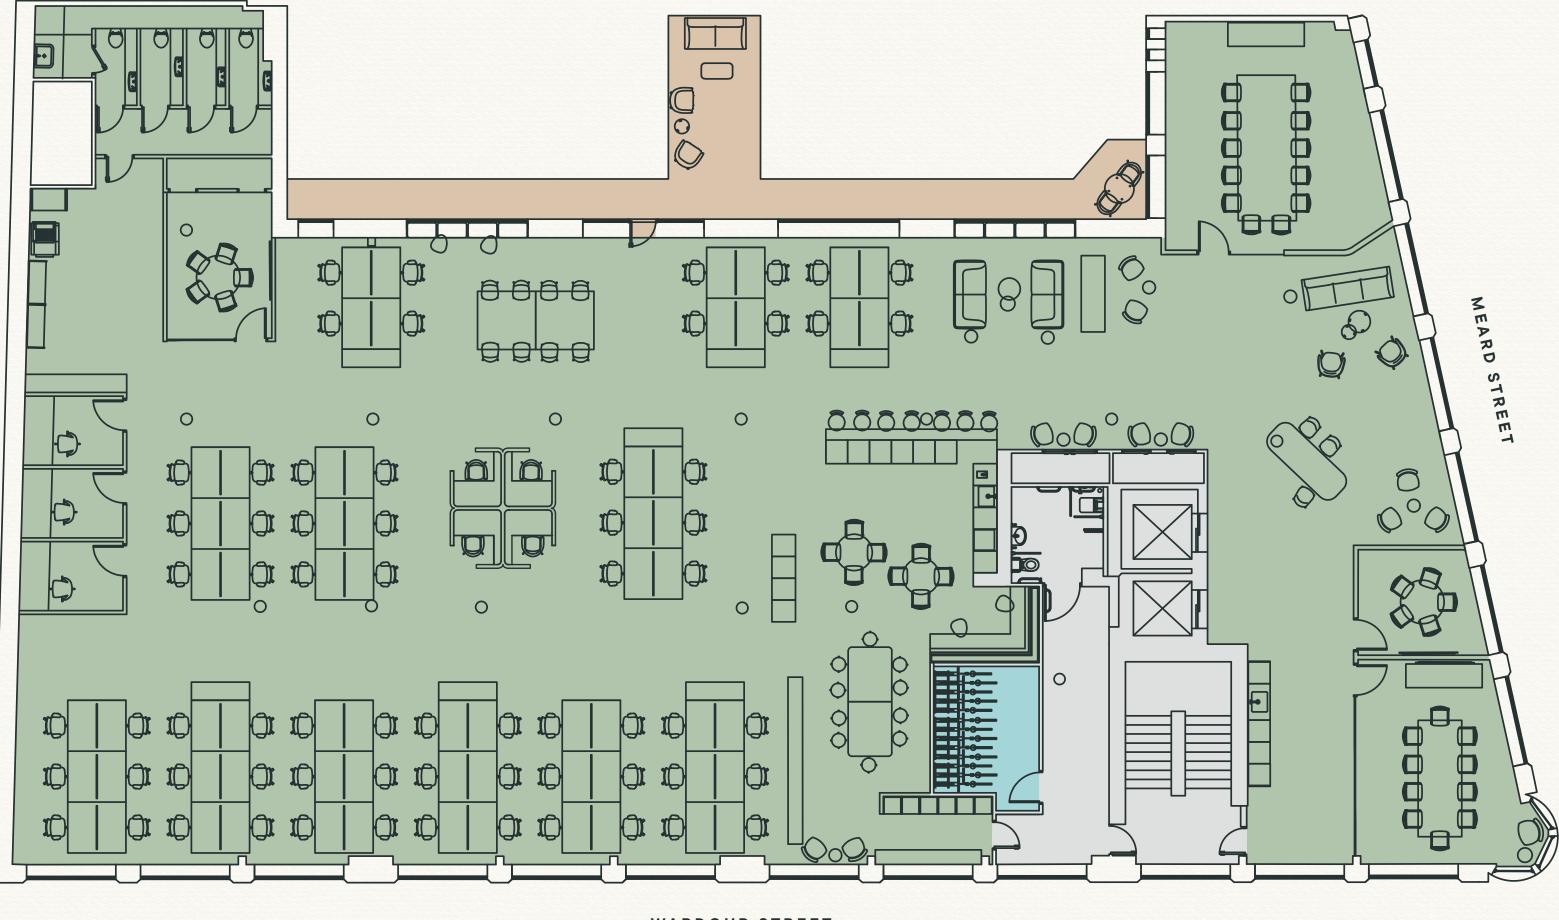

## FIRST FLOOR 6,900 SQ FT / 641 SQ M

Private Terrace

4 × Meeting Rooms

1 × Shower

 $12 \times Hot$ Desks

3 × Phone Booths

66 × Desks

13 × Bike Racks

Kitchen & Breakout Area

For indicative purposes only. Not to scale. The floor is subject to final measurement.

Office Private terrace Bicycle racks Core

WARDOUR STREET

STREET Ľ 0 Δ æ W A

D

06