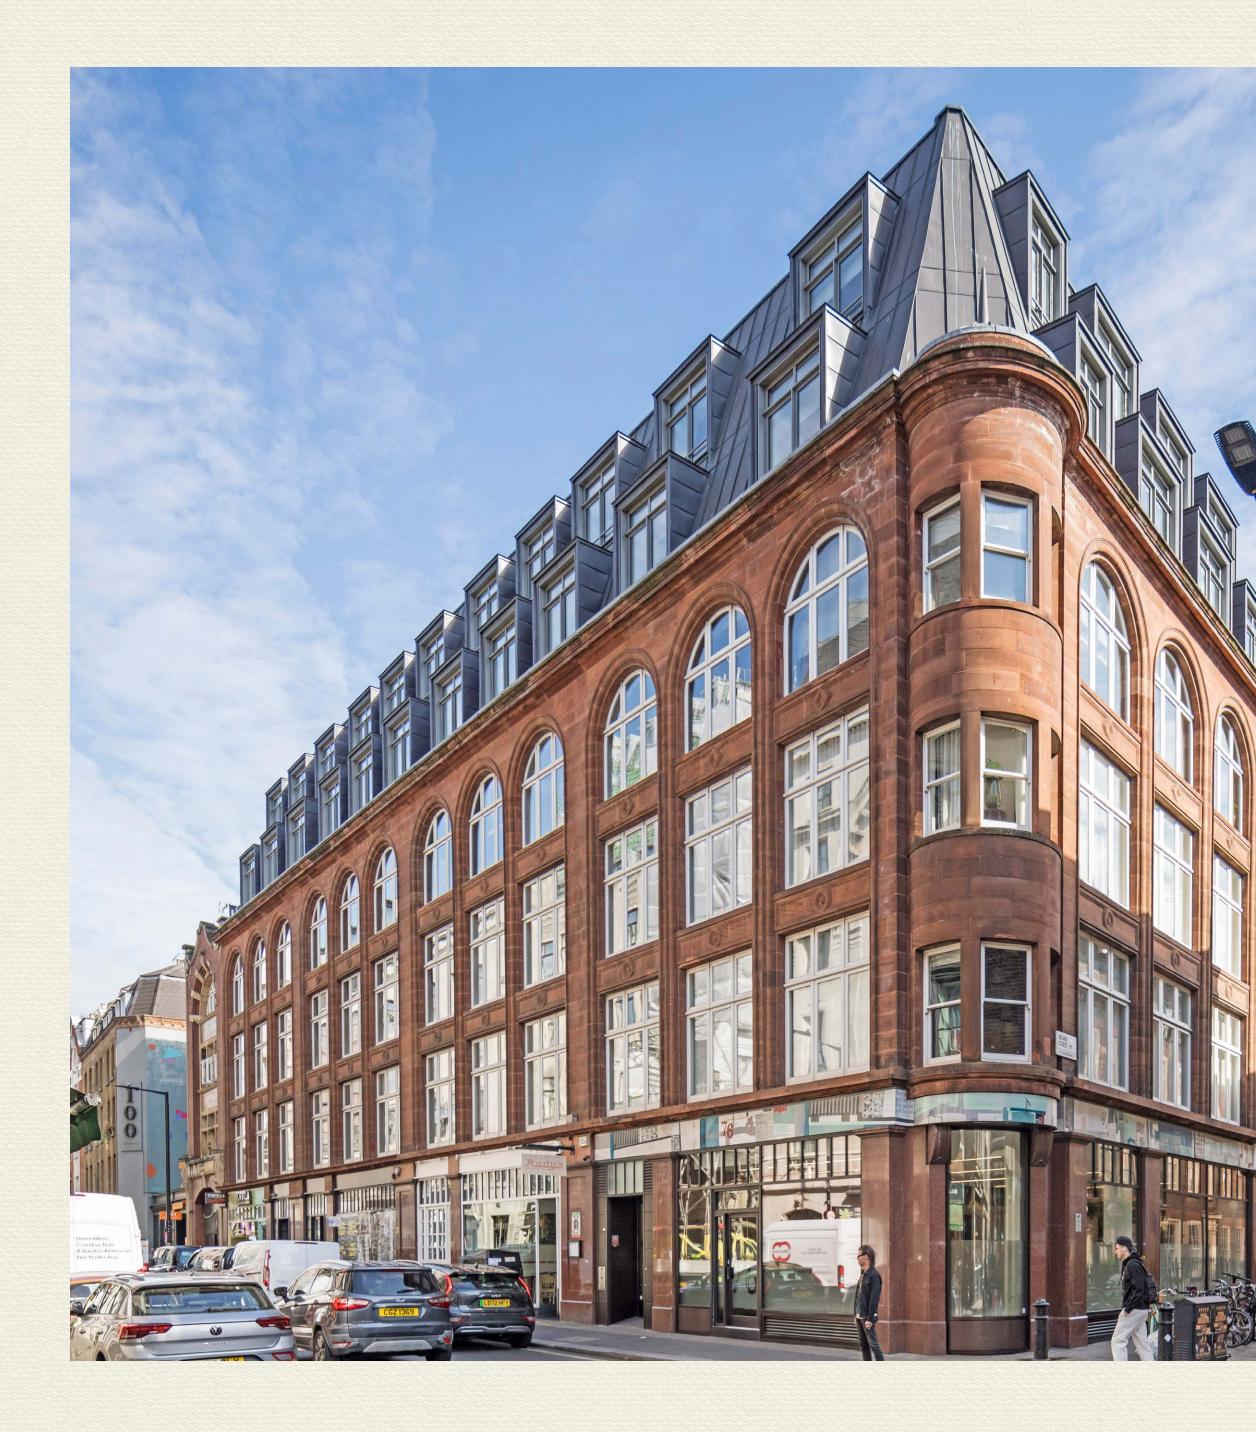

### THE BUILDING

## SOHO LANDMARK OFFICE BUILDING

76 Wardour Street is a prominent corner building which sits behind an attractive façade in the heart of Soho.

The reception has been exquisitely transformed to provide visitors with a warm welcome.