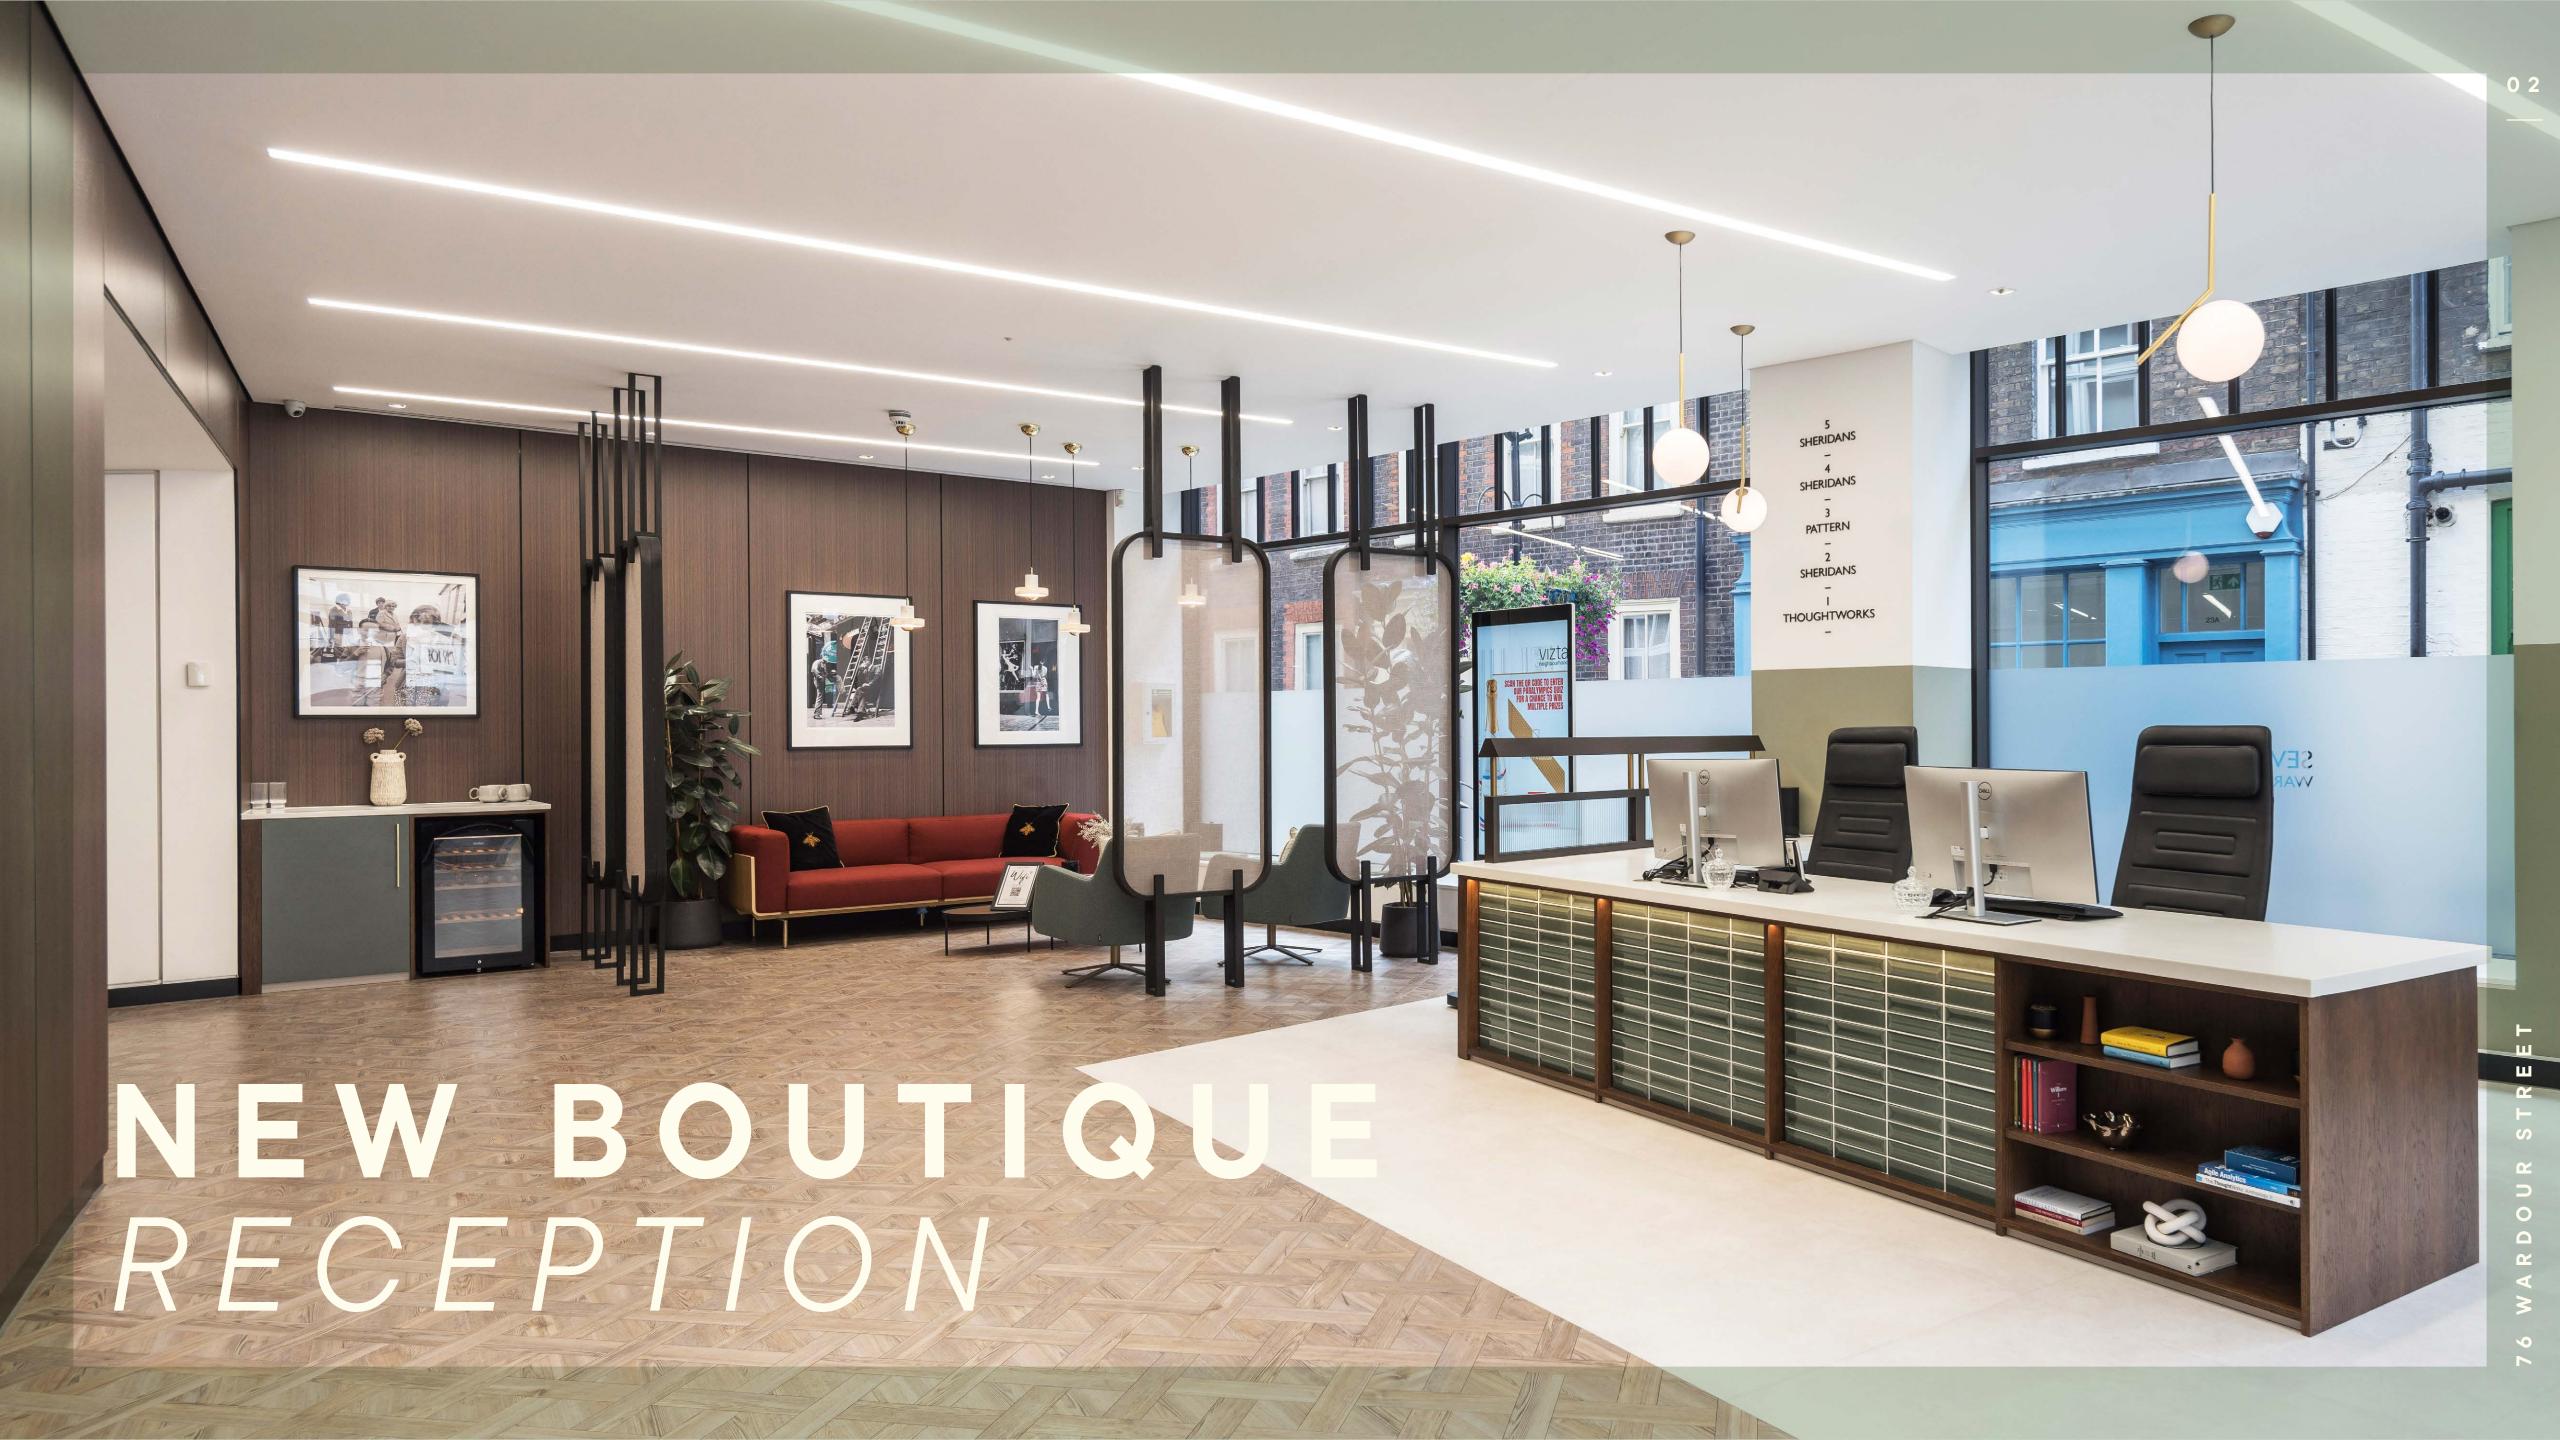

## **RECENTLY REFURBISHED** MANNED RECEPTION

## SOHO LANDMARK OFFICE BUILDING

76 Wardour Street is a prominent corner building which sits behind an attractive façade in the heart of Soho.

The reception has been exquisitely transformed to provide visitors with a warm welcome.